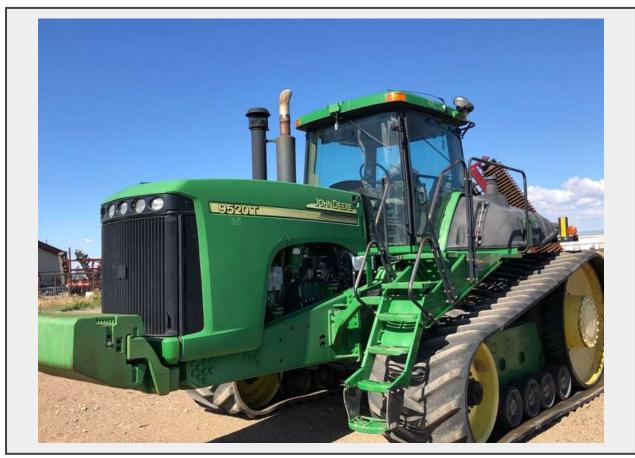

Sale Name: Ellis Ranch Auction

LOT 10 - 2004 John Deere 9520T Tractor

Location 1108 US Hwy `12 Miles City, MT

## **Description**

Located in Miles City, MT 2004 John Deere 9520T Tractor, 1000 pto, 3 point, multiple aux hyds., wired for satellite, shows 6,021 hours; engine was rebuilt by John Deere of Miles City, MT 2-300 hours ago; glass is good, ice cold AC; tracks are 36 inches wide. John Deere 6 cyl diesel rated at 450 hp. runs smooth & no known issues. This tractor steers easier than a pickup. sn. 903094 Tractor is located on our lot in town at 1108 US Hwy 12, 59301