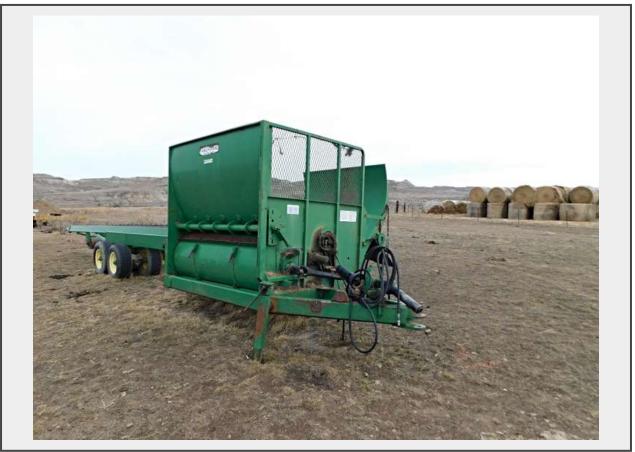

## Description

Kramer Ranch Hand 6 bale processor, 1000 pto, 8 - 11L 15 inch tires, video is from the manufactures website, we linked it to give you an idea how it works.

Note: Location change, this was supposed to catch a ride to town, but due to the moisture the timing never worked out. Will be at the ranch. Hwy 59, 30 mile marker turn onto Powderville road go 1/2 mile. seller can offer assistance loading with appointment. Loading dock available.