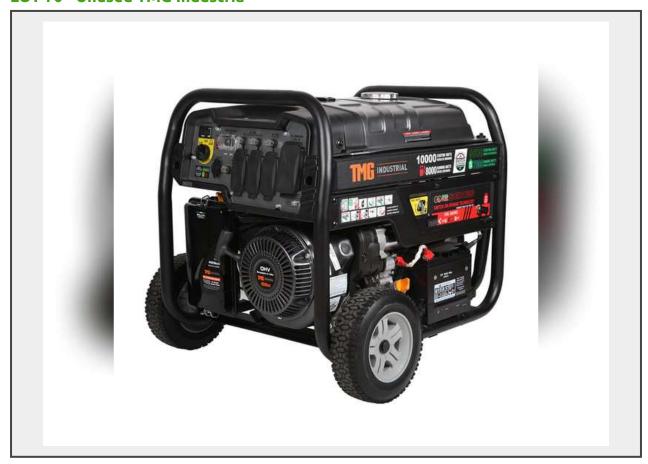

## **Description**

Unused TMG Industrial 10,000 starting watts 8000 W continuous new generator, in the box, duel fuel, gas or propane. The TMG Industrial 10000-Watt Dual Fuel Generator (gasoline and LPG) is ideal for job sites, remote locations, cabins and more. This highly versatile generator can switch on the fly between gas and LPG. One-touch electric start makes this generator easy to start in the dark during a power outage, and a 25-litre fuel tank provides a run time of 8.5 hours at 50% load with a quiet operating volume of 78 dBA. A powerful 459cc OHV engine connected to an efficient, high-performance alternator allows this generator to power refrigerators, pumps, air conditioners, lights, TV, and more all the same time. The GFCI-protected outlets, weather-resistant outlet covers and solid 1-1/4" heavy-duty frame make this generator safe to use and durable enough to handle job site conditions. Added bonuses are the never-flat solid wheels and 12V DC plug with a USB adapter.