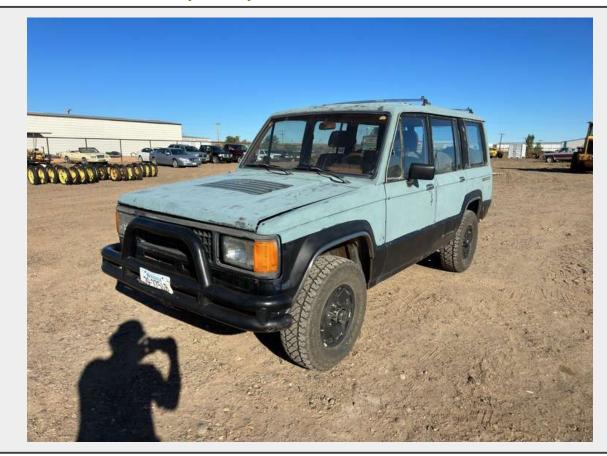

Sale Name: Fall Machinery & More Auction

LOT 244 - 1990 Isuzu Trooper 4x4 / Video Added

VIN JACCH58R0L8900343
Title Status Salvage title

## **Description**

1990 Isuzu Trooper. Runs, moves, and stops.

2.8L V6, Manual Transmission, 4x4

Odometer is broken. Stuck at 189,066 miles

Starter sometimes doesn't grab when you turn the key. Probably will need a starter at some point. Has some rust in the quarters but the frame and floor look like there in good shape.

Has newer tires and a new battery.

VIN: JACCH58R0L8900343, Title: Salvage title

Tires: 235/75R15, Bed size: SUV

Quantity: 1

https://www.smithsalesco.com/